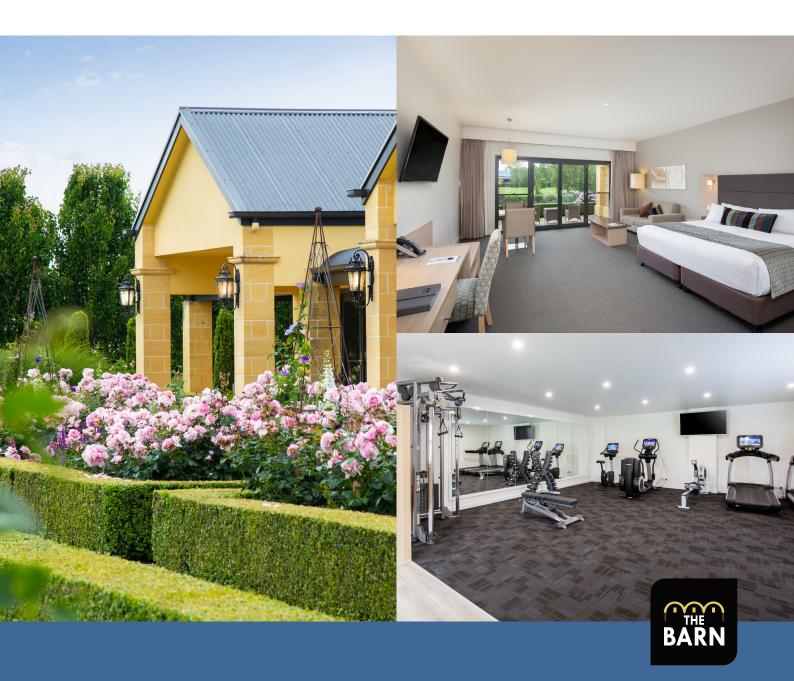

### ACCOMMODATION

The Barn offers superior accommodation surrounded by expansive landscaped gardens, offering 46 suites and rooms. Our new fitness centre ensures guilt free steak grazing, for all our inhouse guests. State of the art equipment with TV's, wifi, web browsers.

We offer special corporate rates for conference attendees.

Descriptions and images of our room styles can be found at www.barn.com.au