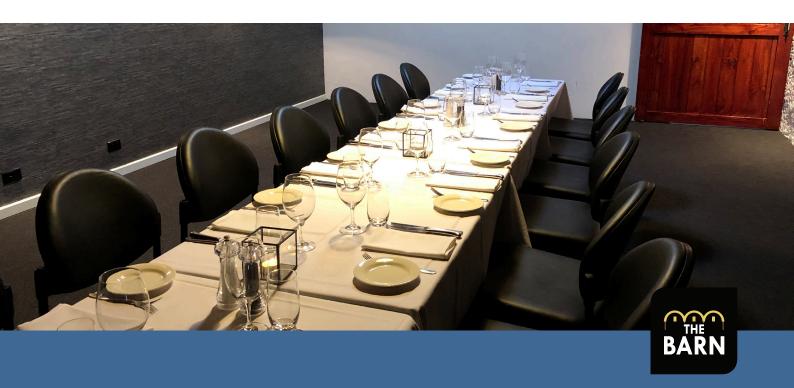

### THE OAK TREE ROOM

The Oak Tree Room is named after the old and rare Turkish Oak Tree in the Barn gardens. The Oak Tree Room offers AV connectivity with 100 inch screen with digital projector and inhouse audio system for presentations. The room offers flexibility of set up for dinners, conferences, cocktail parties and networking events.

#### OAK TREE ROOM FEATURES

| Dimensions | $13m \times 6.5m$ , area = $85m2$                                                   |
|------------|-------------------------------------------------------------------------------------|
| AV         | Digital projector plus 100 inch retractable screen In house audio system Microphone |
| Lighting   | Dimmable                                                                            |
|            |                                                                                     |