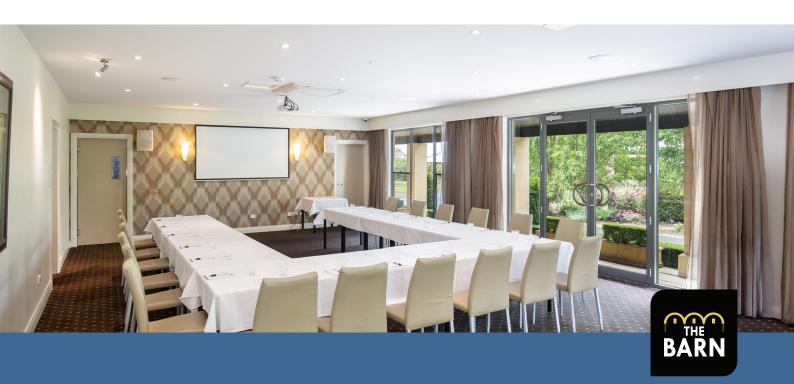

### THE OAK TREE ROOM

The Oak Tree Room is named after the old and rare Turkish Oak Tree in the Barn gardens. The Oak Tree Room offers AV connectivity with 100 inch screen with digital projector and inhouse audio system for presentations. The room offers flexibility of set up for dinners, conferences, cocktail parties and networking events.

#### OAK TREE ROOM FEATURES

| Dimensions | $13m \times 6.5m$ , area = $85m2$                                                   |
|------------|-------------------------------------------------------------------------------------|
| AV         | Digital projector plus 100 inch retractable screen In house audio system Microphone |
| Lighting   | Dimmable                                                                            |
|            |                                                                                     |